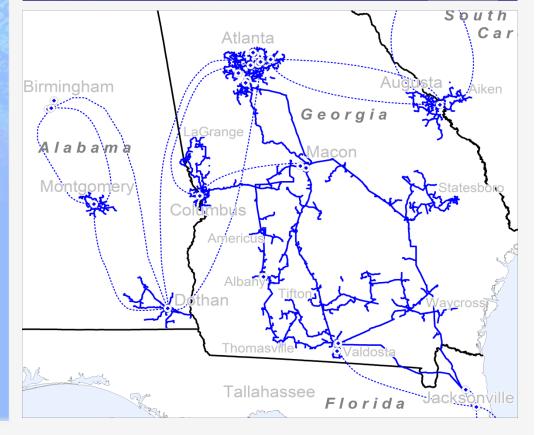

## **APPLICATIONS**

- Connect HQ & branch sites with high speed broadband
- Faster Internet
- CAD/CAM
- · Video/Imaging
- Connect to Data Center, Disaster Recovery Site, Cloud Services
- Tower Cloud owns and operates a fiber optic network that can deliver high speed broadband to your doorstep
- Choose throughput: 50M bps, 100M, 200M, ... up to 1G, 2.5G & 10G bps
- Fiber transmission line built to your location provides near unlimited bandwidth growth
- Tower Cloud installs, monitors & maintains your circuits end-to-end
- Typical installation intervals 90-120 days
- · Local based technicians

Contact Greg Frikor for more information: gfrikor@towercloud.com

## Tower Cloud Fiber Network in Valdosta