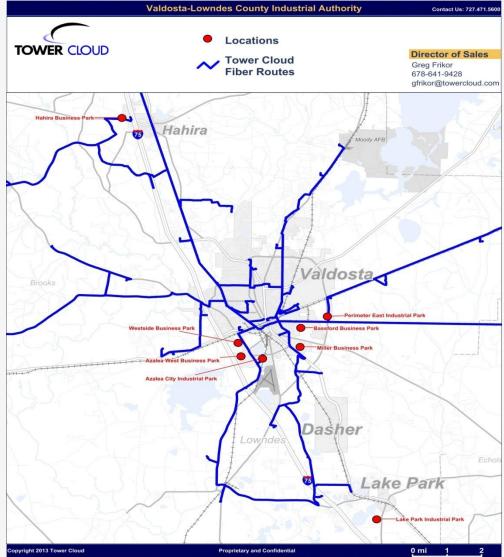

## **APPLICATIONS**

- Connect HQ & branch sites with high speed broadband
- Faster Internet
- CAD/CAM
- · Video/Imaging
- Connect to Data Center, Disaster Recovery Site, Cloud Services
- Tower Cloud owns and operates a fiber optic network that can deliver high speed broadband to your doorstep
- Choose throughput: 50M bps, 100M, 200M, ... up to 1G, 2.5G & 10G bps
- Fiber transmission line built to your location provides near unlimited bandwidth growth
- Tower Cloud installs, monitors & maintains your circuits end-to-end
- Typical installation intervals 90-120 days
- · Local based technicians

Contact Greg Frikor for more information: gfrikor@towercloud.com

## Tower Cloud Fiber Network in Valdosta